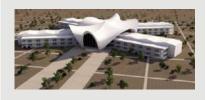

## 2020 OUTPATIENT CLINIC

New outpatient clinic with 54 beds and 10 cradles
 CLIENT: Tekno Engineering FZC
 LOCATION: Ras Al Khaimah (United Arab Emirates)
 DESCRIPTION: 9,480 m<sup>2</sup> – 33,020 m<sup>3</sup> – 54 beds + 10 cradles
 WORK VALUE: € 15,200,000
 Project Management, Preliminary and Main Architectural Design