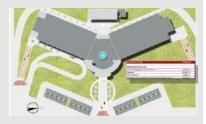

## 2020 OUTPATIENT CLINIC

New outpatient clinic with 54 beds and 10 cradles
 CLIENT: Tekno Engineering FZC
 LOCATION: Ras Al Khaimah (United Arab Emirates)
 DESCRIPTION: 9,480 m<sup>2</sup> – 33,020 m<sup>3</sup> – 54 beds + 10 cradles
 WORK VALUE: € 15,200,000
 Project Management, Preliminary and Main Architectural Design