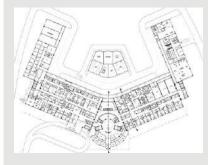

## 2020 OUTPATIENT CLINIC

New outpatient clinic with 54 beds and 10 cradles
 CLIENT: Tekno Engineering FZC
 LOCATION: Ras Al Khaimah (United Arab Emirates)
 DESCRIPTION: 9,480 m<sup>2</sup> – 33,020 m<sup>3</sup> – 54 beds + 10 cradles
 WORK VALUE: € 15,200,000
 Project Management, Preliminary and Main Architectural Design