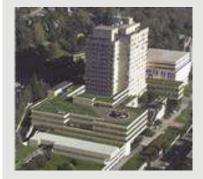

### 2007 UNIVERSITY GENERAL HOSPITAL

New university general hospital with 391 beds CLIENT: Saint Petersburg Faculty of Medicine LOCATION: Saint Petersburg (Russia) DESCRIPTION: 109,714 m<sup>2</sup> - 384,000 m<sup>3</sup> - 391 beds WORK VALUE: € 152,000,000 Project Management for Design Services for Main Design