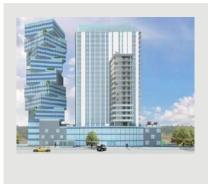

# OFFICES BUILDING New offices building

CLIENT: Tekno Engineering FZC LOCATION: Ras Al Khaimah (United Arab Emirates) DESCRIPTION: 84,588 m<sup>2</sup> – 298,090 m<sup>3</sup> WORK VALUE: € 152,300,000 Project Management, Preliminary and Main Architectural Design