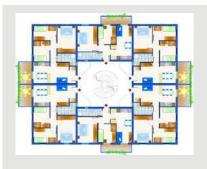

### 2013 RESIDENTIAL BUILDING FOR THE SOCIAL PROGRAM - "MINHA CASA, MINHA VIDA"

C\*

Typological multi-storey residential building for 16 apartments CLIENT: DOMOPAN FZE LOCATION: São Paulo (Brazil) DESCRIPTION: 1,518 m<sup>2</sup> WORK VALUE: € 1,650,000 Project Management, Preliminary Architectural Design